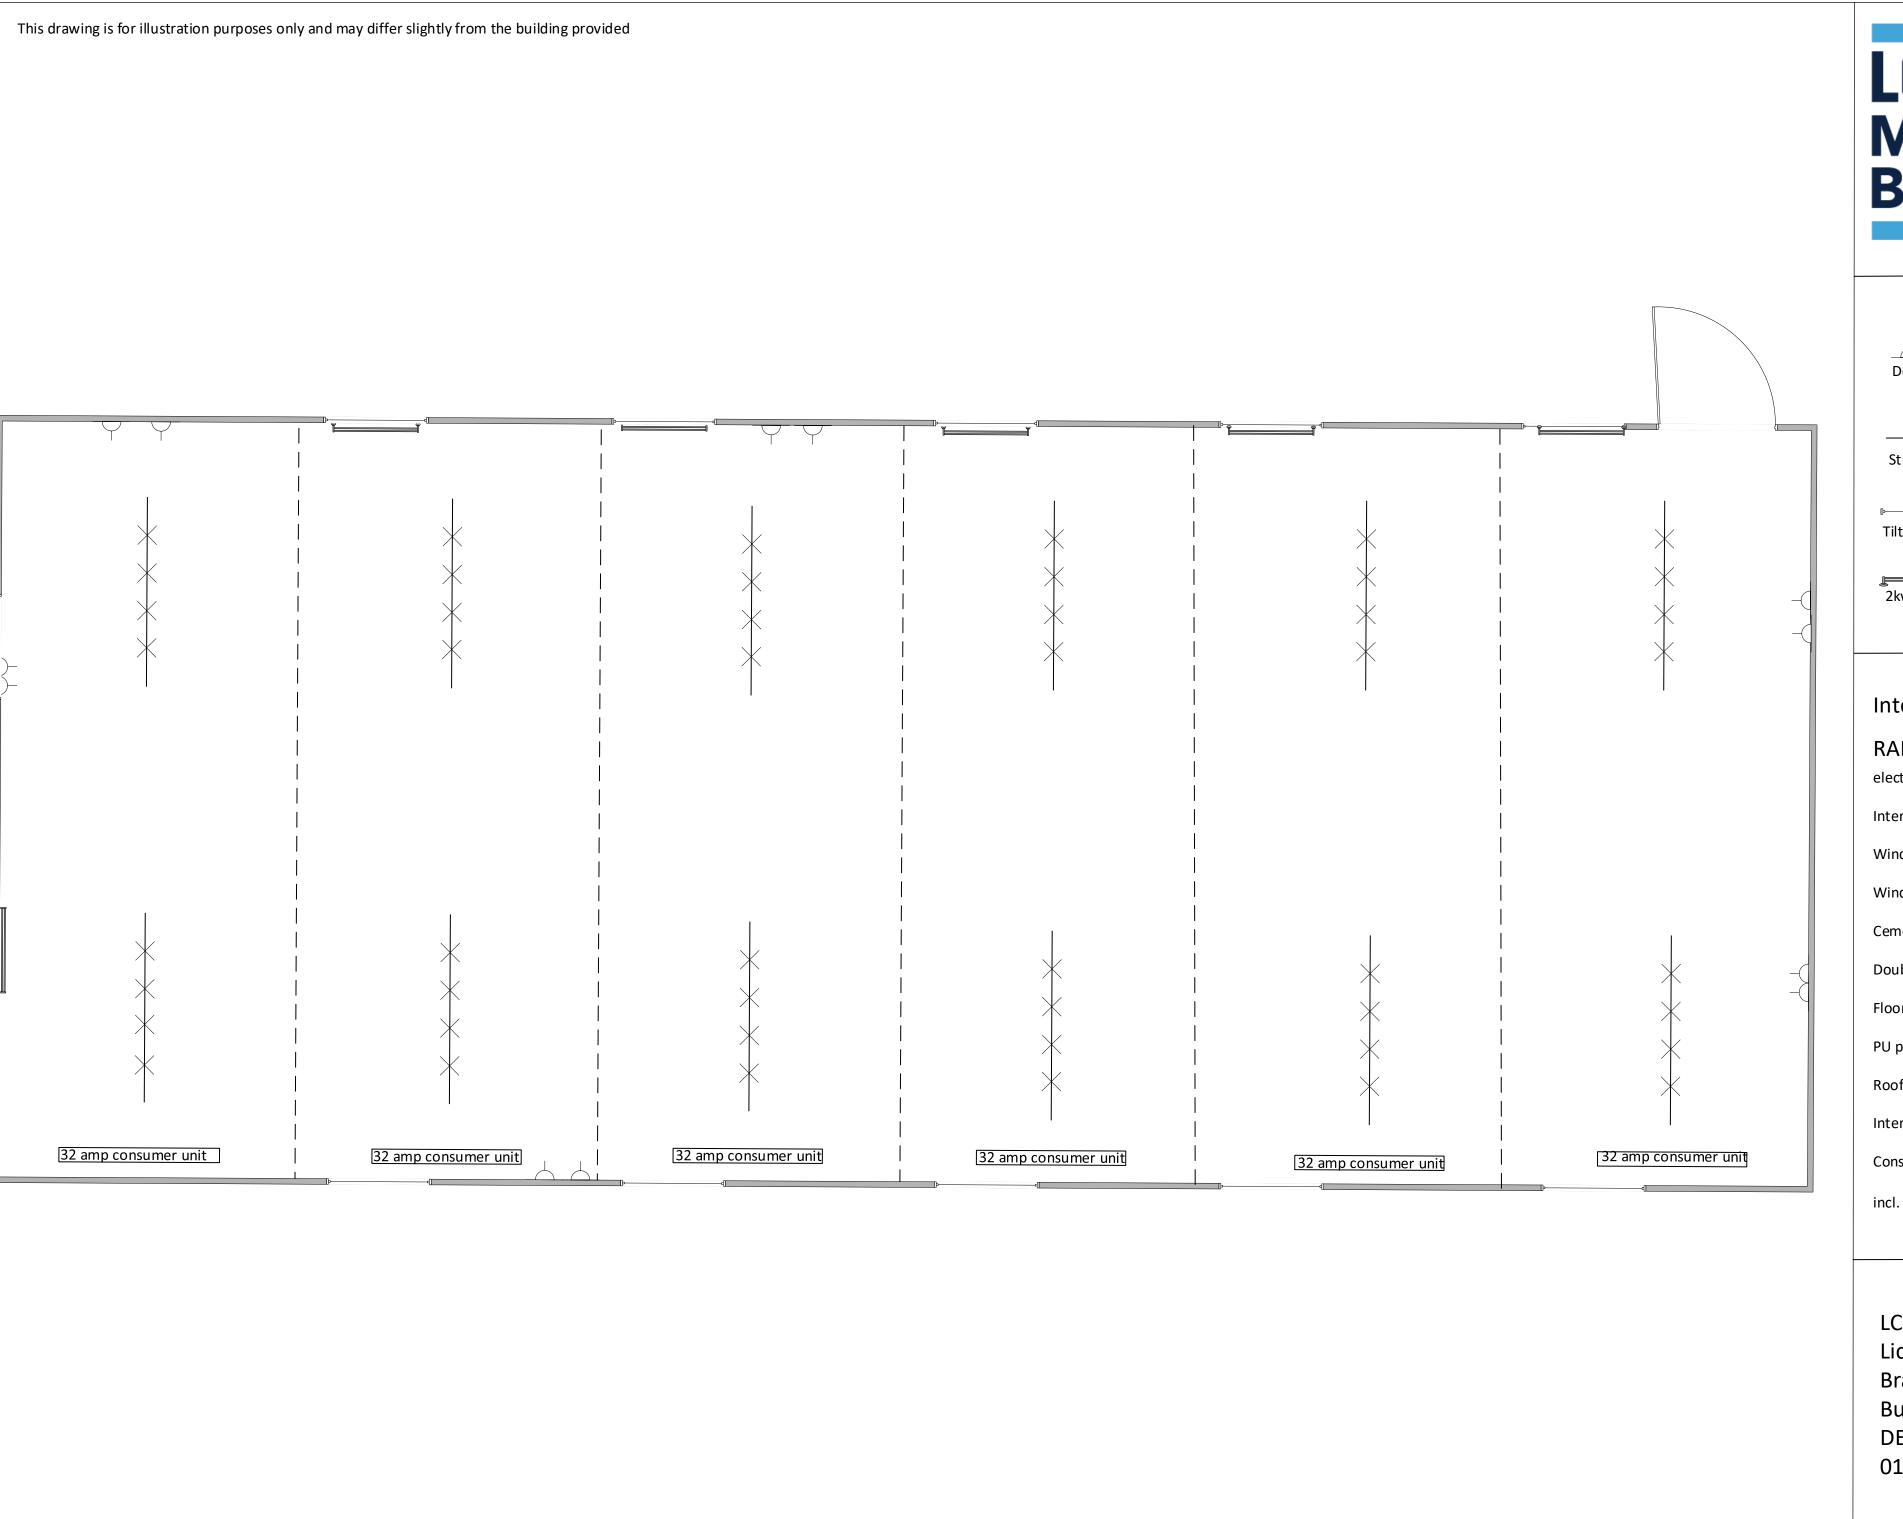

| Double Plug                                                                     |  |
|---------------------------------------------------------------------------------|--|
| $\xrightarrow{\hspace*{0.5cm}}$ $\times$ $\times$ $\times$ $\times$ Strip Light |  |
| ⊩<br>Tilt & Turn Window                                                         |  |
| 2kw convection heater                                                           |  |

## Internal height: 2340mm

## RAL Colour 7035

electric: GB (230V/32A/3 poles)

Internal finish: white

Window parapet height: 870mm

Window with gas filling

Cement bound chipboard floor

Double amount of floor crossmembers

Floor insulation: 60 mm mineral wool

PU panels (60 mm)

Roof insulation: 100 mm mineral wool

Internal steel cladding

Consumer box with 2 rows

incl. electrical male/female connection

LCS Container Services
Lichfield Road
Branston
Burton on Trent
DE14 3HD
01283 204 729